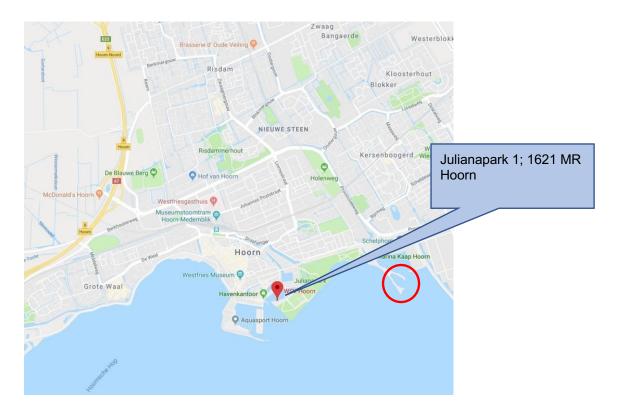

#### 12 VENUE

- **12.1** The race office is located at the following address: Julianapark 1; 1621 MR in Hoorn. +31 229 213 540; www.wsvhoorn.nl/route
- **12.2** NoR Addendum A shows the plan of the event venue.
- **12.3** NoR Addendum B shows the location of the racing areas.

# Addendum B