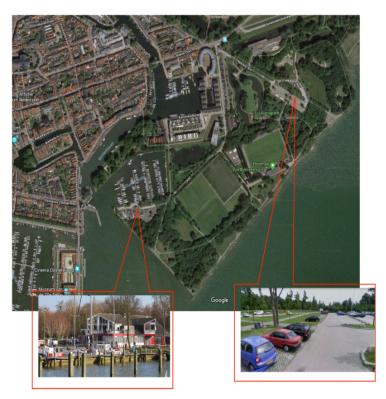

#### 12 VENUE

- **12.1** The race office is located at the following address: Julianapark 1; 1621 MR in Hoorn. +31 229 213 540; www.wsvhoorn.nl/route
- **12.2** NoR Addendum A shows the plan of the event venue.
- **12.3** NoR Addendum B shows the location of the racing areas.

## Addendum A

Clubhouse WSV Hoorn

Parking cars etc.