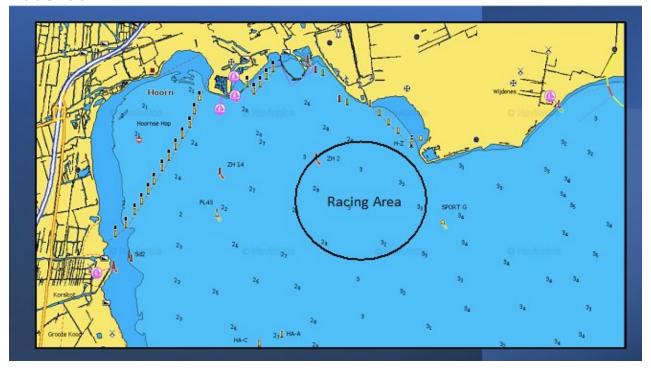

#### 12 VENUE

- **12.1** The race office is located at the following address: Julianapark 1; 1621 MR in Hoorn. +31 229 213 540; www.wsvhoorn.nl/route
- **12.2** NoR Addendum A shows the plan of the event venue.
- **12.3** NoR Addendum B shows the location of the racing areas.

In order to avoid any parking ticket(s), please make sure you park your boat, trailer and car in the right place during the entire event.

Addendum A: the map of the event venue Addendum B: the location of the racing area

# Addendum B